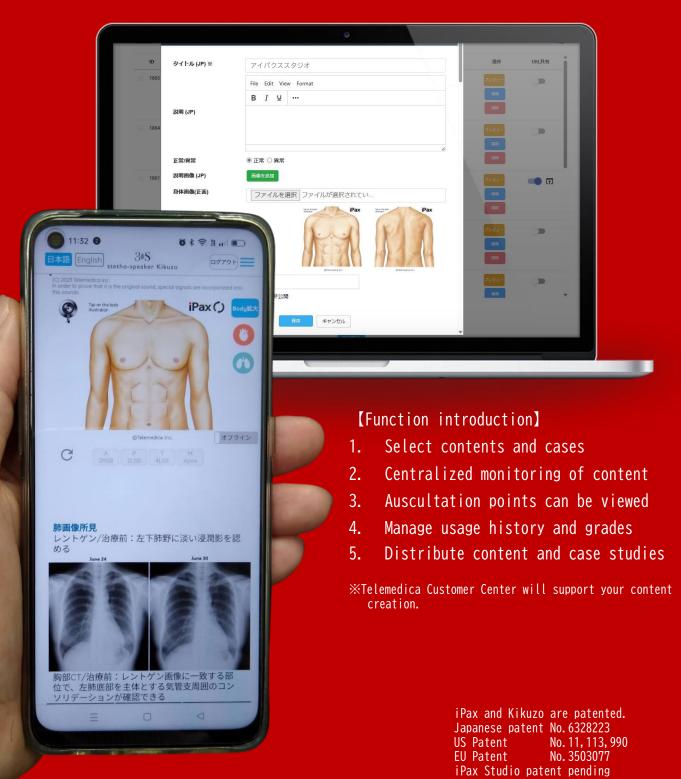

Creation of OSCE contents and PBL case studies · Log management cloud system

Create case studies and quiz questions, Collectively manage grades and logs A set of user IDs and management functions

### Select cases

Search for the case you want to use from the iPax Library on the left menu of the management screen. Turn on the "Share URL" button on the right side of the displayed case, and press the arrow mark further right of it to display a pop-up screen.

In that popup screen there are setting buttons for "Heatmap" and "Monitoring". Turn ON if necessary (When monitoring is turned on, cases will be displayed on the user's (kikuzosound.com) Live Monitoring screen.)

We can also create your own content and case studies.

## ② Use selected cases for Live Monitoring

Select "Live Monitoring" from the left menu of the management screen to use. When users belonging to the same group open content on the dedicated site (kikuzosound.com), the screen is shared with the administrator. You can set the content to be published to users on the management screen.

# 4 Manage logs

On the management screen, you can view the usage time of the entire group, the average score of quizzes, and the history of each user. The data can be downloaded as csv.

| lministrator<br>screen     | Log Analytics                                                          |                 |            | € EN ▼    | \$  | 8 |
|----------------------------|------------------------------------------------------------------------|-----------------|------------|-----------|-----|---|
|                            | er Al V Classification Al V Exam Al V Quiz Al V Library Al<br>Search C | ✓ Start 2022/10 | End 2022   | 10/31     |     |   |
| Home                       | Aggregate Data                                                         |                 |            |           | CSV |   |
| nalytics                   |                                                                        | Filtered Data   | Group Data | All Data  |     |   |
| xam Quiz Analysis          | Number of Datas                                                        | 31              | 31         | 3841      |     |   |
| og Analytics               | Number of groups                                                       | 1               | 1          | 112       |     |   |
| Auscultatory Site Analysis | Number of users                                                        | 3               | 3          | 133       |     |   |
| am Management              | Total usage time (hh:mm:ss)                                            | 07:00:42        | 07:00:42   | 206:35:51 |     |   |
| Management                 | Average usage time (Hours/Day/Person)                                  | 00:04:31        | 00:04:31   | 00:03:00  |     |   |
| stion Management           | Number of tests                                                        | 0               | 0          | 108       |     |   |
| ary Management 👻           |                                                                        |                 |            |           |     |   |
| lanagement                 | Exam correct answer rate (No of correct Answers / No of Question)      | 0%              | 0%         | 78%       |     |   |
| itoring                    | Total Test Time (hh:mm:ss)                                             | 00:00:00        | 00:00:00   | 02:30:55  |     |   |
|                            | Average test time (Hours/Test/Person)                                  | 00:00:00        | 00:00:00   | 00:00:00  |     |   |
|                            | Number of quizzes                                                      | 2               | 2          | 1288      |     |   |
|                            | Ouiz correct answer rate (No of correct Answers /No of Ouestions)      | 33%             | 33%        | 70%       |     |   |

### Many other features...

Images, videos, and audio files can be placed and distributed to users (students).

| Million Land | 1  |             | r  |
|--------------|----|-------------|----|
|              |    | himp-p-p-p- |    |
| II margangen | -m | -mipp-p-p-  | -r |
| II. <u>-</u> | -  | - mpppp     | -p |
| II           | -  |             |    |
| 1            |    | ll_l_       | -L |

# **⑤** Distribute basic subjects' content and case studies

You can freely add text, images, videos, etc. You can distribute the content of basic subjects and publish information of case studies.

Users (students) log in to kikuzosound.com.