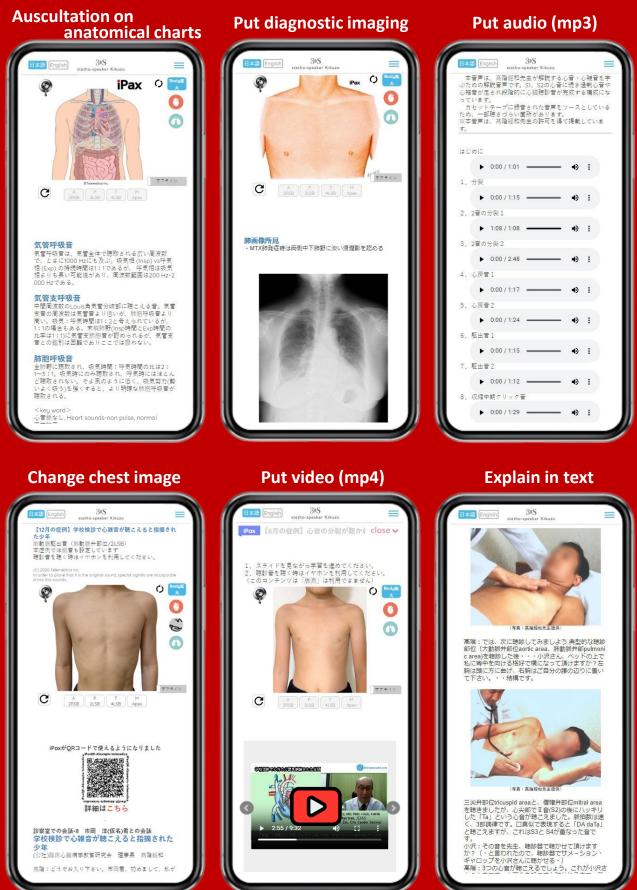

### Many other features...

Images, videos, and audio files can be placed and distributed to users (students).

| Million Land | 1  |             | r  |
|--------------|----|-------------|----|
|              |    | himp-p-p-p- |    |
| II margangen | -m | -mipp-p-p-  | -r |
| II. <u>-</u> | -  | - mpppp     | -p |
| II           | -  |             |    |
| 1            |    | ll_l_       | -L |

The chest and back illustration of the iPax auscultation can be changed to other illustrations and photos.

If you don't need auscultation, you can set it without auscultation.