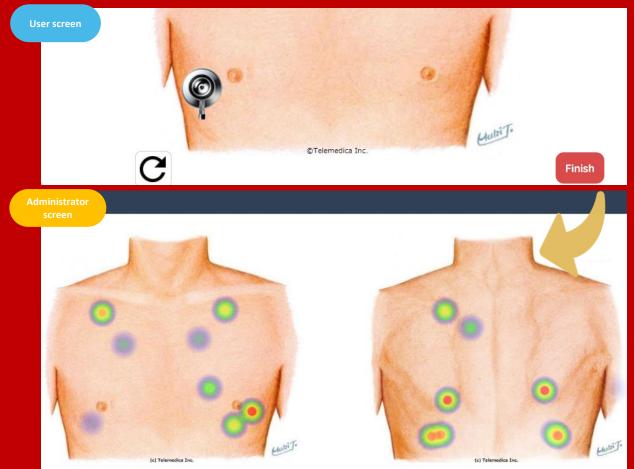

### Solution View the site auscultated by the user

After using iPax, press the "Finish" button at the bottom right of the screen to output the auscultated parts to the management screen.