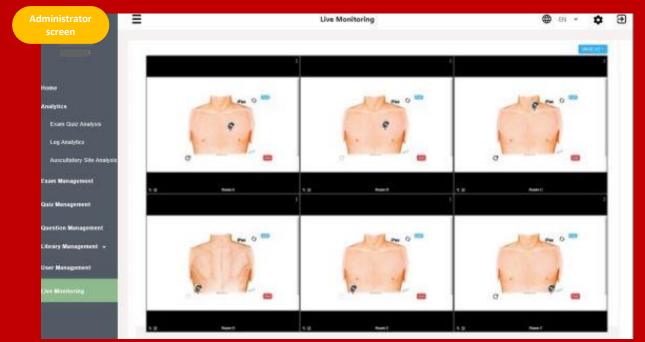

## ② Use selected cases for Live Monitoring

Select "Live Monitoring" from the left menu of the management screen to use. When users belonging to the same group open content on the dedicated site (kikuzosound.com), the screen is shared with the administrator. You can set the content to be published to users on the management screen.

In that popup screen there are setting buttons for "Heatmap" and "Monitoring". Turn ON if necessary (When monitoring is turned on, cases will be displayed on the user's (kikuzosound.com) Live Monitoring screen.)